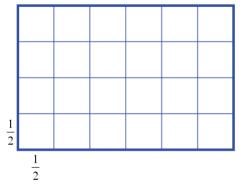

## Question 2

The following rectangle was drawn on a grid of  $\frac{1}{2}$  inch squares. Find the perimeter and area of that rectangle.