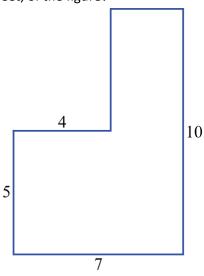

#### Question 1

In the following figure, all angles are right angles and the given side lengths are in feet. What is the area, in square feet, of the figure?