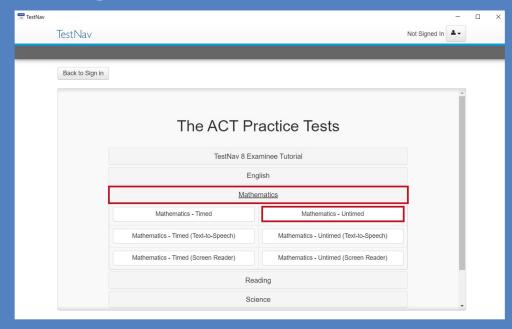

## TestNav: Selecting the Right Test

- 3) Click "Mathematics."
- 4) Select "Mathematics Untimed."