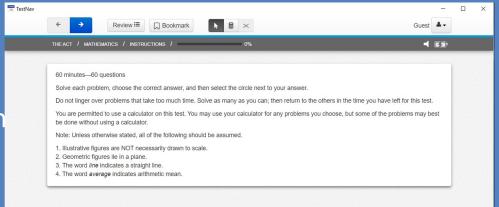

#### TestNav: Online Math Section Directions

- 7) Read the directions.
- 8) Press the "Start" button.

#### The ACT: General Math Section Directions

- 9) Read the directions.
  - O Read these now so that you do not spend time on the actual ACT reading these same directions.

You will be given 25 minutes to answer the first 25 questions.