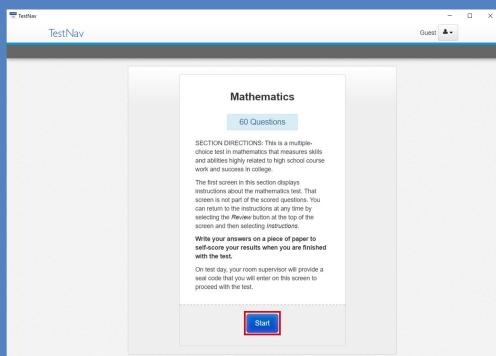

## TestNav: Selecting the Right Test

- 3) Click "Mathematics."
- 4) Select "Mathematics Untimed."

#### TestNav: Advice

- 5) Read the directions.
- 6) Press the "Start" button.

#### TestNav: Online Math Section Directions

- 7) Read the directions.
- 8) Press the "Start" button.