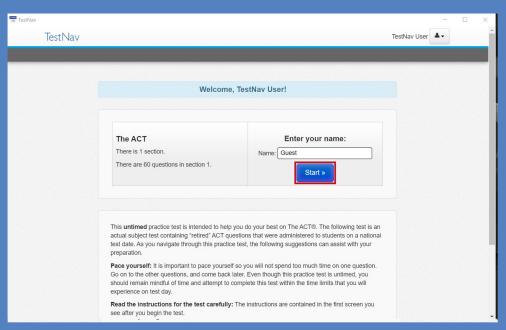

## TestNav: Getting Started

1) Navigate to <a href="https://www.com">home.testnav.com</a>. Then click "The ACT" button.

OR

1) Open the TestNav application on your school device.

## TestNav: Selecting the Right Test

2) Click "Practice Tests."

## TestNav: Selecting the Right Test

- 3) Click "Mathematics."
- 4) Select "Mathematics Untimed."

#### TestNav: Advice

- 5) Read the directions.
- 6) Press the "Start" button.