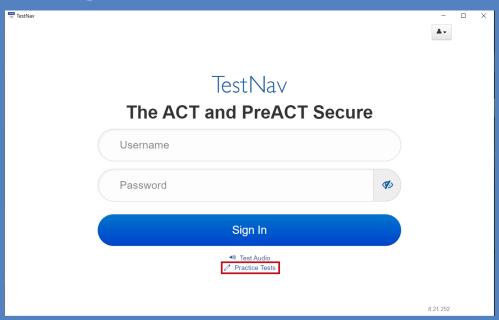

# Power Up: Math ACT Prep, Week 7

**Practice Test** 



## **Essential Question**

How can I increase my ACT score?







## Learning Objectives

- Practice and reflect on pacing to increase the number of questions answered on the math portion of the ACT.
- Navigate efficiently through TestNav during a practice test.



## Let's Get Ready

Find your calculator, device, and scratch paper.









## TestNav: Getting Started

1) Navigate to <a href="https://www.com">home.testnav.com</a>. Then click "The ACT" button.

OR

1) Open the TestNav application on your school device.



## TestNav: Selecting the Right Test

2) Click "Practice Tests."





## TestNav: Selecting the Right Test

- 3) Click "Mathematics."
- 4) Select "Mathematics Untimed."





#### TestNav: Advice

- 5) Read the directions.
- 6) Press the "Start" button.





#### TestNav: Online Math Section Directions

- 7) Read the directions.
- 8) Press the "Start" button.



#### The ACT: General Math Section Directions

- 9) Read the directions.
  - O Read these now so that you do not spend time on the actual ACT reading these same directions.



You will be given 25 minutes to answer the first 25 questions.



### Begin Your Practice Test

10) Press the "Next" (arrow) button at the top of the screen to begin.





#### Start and End Times

- Write the start and end times on the board.
- Example:
  - o Start at 9:00 am
  - o End at 9:25 am



## 5-Minute Warning

- S