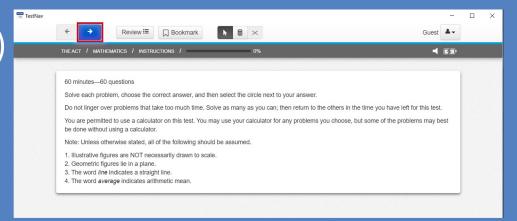

### Begin Your Practice Test

10) Press the "Next" (arrow) button at the top of the screen to begin.