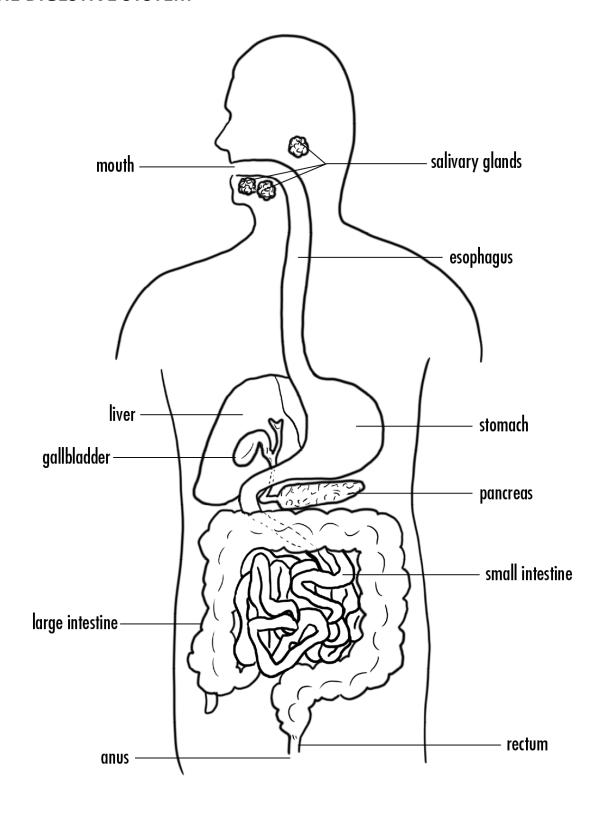

## THE DIGESTIVE SYSTEM

Describe what happened in each step of the model and what part of the body that step occurs in. In other words, what organ does that part of the model represent? What process in digestion does this part of the model represent? Where do you think chemical reactions are happening?