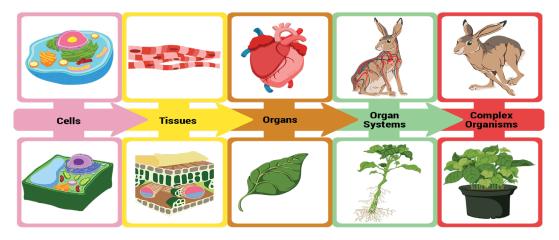

## LEVELS OF ORGANIZATION PROJECT INSTRUCTIONS

With your partner, choose one disease from your speed dating assignment. Create a model/poster to show how the disease affects each level of organization. Be sure to label each level. Write a summary, at least one page in length and typed in Times New Roman or Arial (12-point font, double-spaced), about the disease's effects on each level—from the cellular level to the organism level—and how these compare with normal functions at each level. You and your partner will present your work to the class, giving a short description of what is occurring at each level. This project is due on **MM/DD/YYYY**.