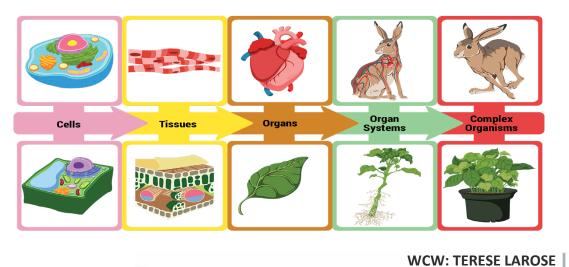

## LEVELS OF ORGANIZATION PROJECT INSTRUCTIONS

With your partner, choose one disease from your speed dating assignment. Create a model/poster to show how the disease affects each level of organization. Be sure to label each level. Write a summary, at least one page in length and typed in Times New Roman or Arial (12-point font, double-spaced), about the disease's effects on each level—from the cellular level to the organism level—and how these compare with normal functions at each level. You and your partner will present your work to the class, giving a short description of what is occurring at each level. This project is due on **MM/DD/YYYY**.