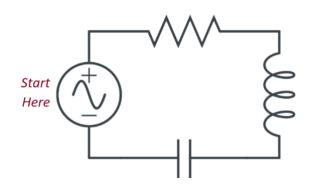

#### **Story**

One of your crew points out that some of the symbols are drawn on the battery pack. You compare the image with the captain's journal and discover...

|   | <b>-</b> | <b>-</b> ◇∕_₀- |   | <b>→</b> | - | -III- | - |
|---|----------|----------------|---|----------|---|-------|---|
| F | R        | S              | С | N        | W | L     | Α |

### **Directions**

You will have to rely on these clues to determine the passcode. Write the code in the table on the right.

| Captain's Passcode |               |              |  |  |  |
|--------------------|---------------|--------------|--|--|--|
| First Letter       | Second Letter | Third Letter |  |  |  |
|                    |               |              |  |  |  |