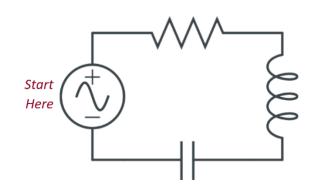

### **Story**

One of your crew points out that some of the symbols are drawn on the battery pack. You compare the image with the captain's journal and discover...

|   | <b>-</b> | <b>-</b> ◇∕_₀- |   | <b>→</b> | - | -III- | - |
|---|----------|----------------|---|----------|---|-------|---|
| F | R        | S              | С | N        | W | L     | Α |

# **Directions**

You will have to rely on these clues to determine the passcode. Write the code in the table on the right.

| Captain's Passcode |               |              |  |  |  |
|--------------------|---------------|--------------|--|--|--|
| First Letter       | Second Letter | Third Letter |  |  |  |
|                    |               |              |  |  |  |