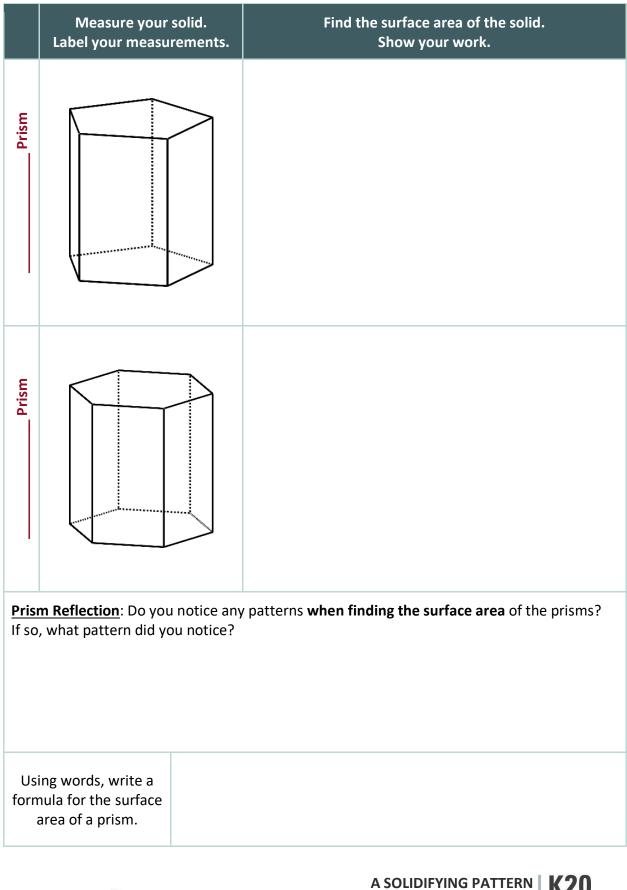

K20 L.E.A.R.N

|                                                                                                                                                         | Measure your solid.<br>Label your measurements. |  | Find the surface area of the solid.<br>Show your work. |  |  |  |  |
|---------------------------------------------------------------------------------------------------------------------------------------------------------|-------------------------------------------------|--|--------------------------------------------------------|--|--|--|--|
| Pyramid                                                                                                                                                 |                                                 |  |                                                        |  |  |  |  |
| Pyramid                                                                                                                                                 |                                                 |  |                                                        |  |  |  |  |
| <b><u>Pyramid Reflection</u></b> : Do you notice any patterns <b>when finding the surface area</b> of the pyramids? If so, what pattern did you notice? |                                                 |  |                                                        |  |  |  |  |
| Using words, write a<br>formula for the surface<br>area of a pyramid.                                                                                   |                                                 |  |                                                        |  |  |  |  |
| • A SOLIDIFYING PATTERN K20                                                                                                                             |                                                 |  |                                                        |  |  |  |  |