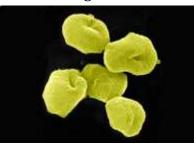

# Unknown Organism C

"Puff up" when threatened Decays starts after 1 day Waste products found in medium Thousands of new organisms found each day Apparent cycle from infant-juvenile-adult phase