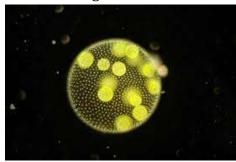

# Unknown Organism B

Appears to Move toward food Appears to be Single celled Organism population doubles every day Circular Genetic structure Waste products in medium found