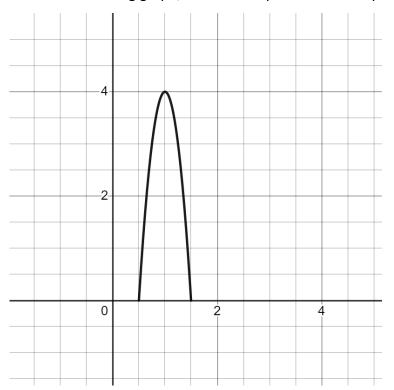

## **MATH IN MOTION**

Given the following graph, answer the questions with a partner.

| Question                                                                     | Answer                                          | Vocabulary word |
|------------------------------------------------------------------------------|-------------------------------------------------|-----------------|
| Which way is the u-shape opening? (up or down)                               |                                                 |                 |
| Where is the highest part of the shape? Mark this on the graph with a point. |                                                 |                 |
| What are the x-intercepts of the shape?                                      |                                                 |                 |
| Where is the line of symmetry on the shape?                                  | Draw the line of symmetry directly on the graph |                 |
| Does this graph show a linear function?                                      |                                                 |                 |