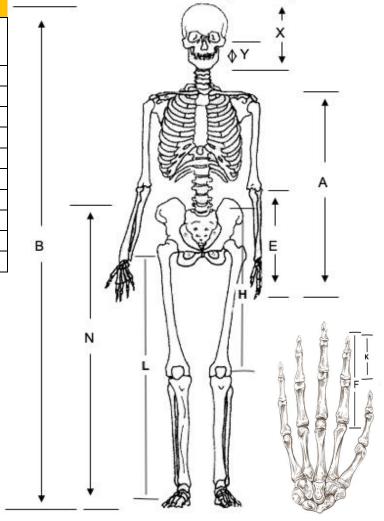

## STUDENT DATA COLLECTION SHEET

| DESCRIPTION                         | Student<br>1 | Student<br>2 | Student<br>3 | Student<br>4 | Student<br>5 | Student<br>6 |
|-------------------------------------|--------------|--------------|--------------|--------------|--------------|--------------|
| A (Length of arm)                   |              |              |              |              |              |              |
| <b>B</b> (Height)                   |              |              |              |              |              |              |
| E (Finger tips to elbow)            |              |              |              |              |              |              |
| <b>F</b> (Length of index finger)   |              |              |              |              |              |              |
| <b>H</b> (Hip to kneecap)           |              |              |              |              |              |              |
| K (Index finger tip to big knuckle) |              |              |              |              |              |              |
| <b>L</b> (Length of leg)            |              |              |              |              |              |              |
| N (Height from feet to navel)       |              |              |              |              |              |              |
| Y (Bottom of ear to chin)           |              |              |              |              |              |              |
| X (Top of head to chin)             |              |              |              |              |              |              |

Note: Record measurements in cm.

Step two: Using your measurements, find the following ratios for each group member, then find the group average for each ratio.

## **Ratios**

| Student | B/N | F/K | L/H | A/E | X/Y |
|---------|-----|-----|-----|-----|-----|
| 1       |     |     |     |     |     |
| 2       |     |     |     |     |     |
| 3       |     |     |     |     |     |
| 4       |     |     |     |     |     |
| 5       |     |     |     |     |     |
| 6       |     |     |     |     |     |
| Average |     |     |     |     |     |