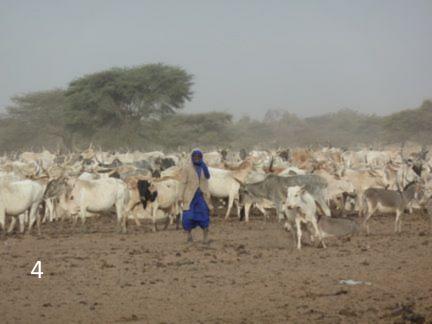

3. The Great Green Wall.

Great Green Wall. (n.d.). Results. Retrieved from https://www.greatgreenwall.org/results

4. Grazing in the Sahel.

Bascomb, B. (2012, June 18). Senegal Builds Africa's Great Green Wall of Trees. *Pulitzer Center*. Retrieved from <a href="https://pulitzercenter.org/reporting/senegal-builds-africas-great-green-wall-trees#slideshow-5">https://pulitzercenter.org/reporting/senegal-builds-africas-great-green-wall-trees#slideshow-5</a>