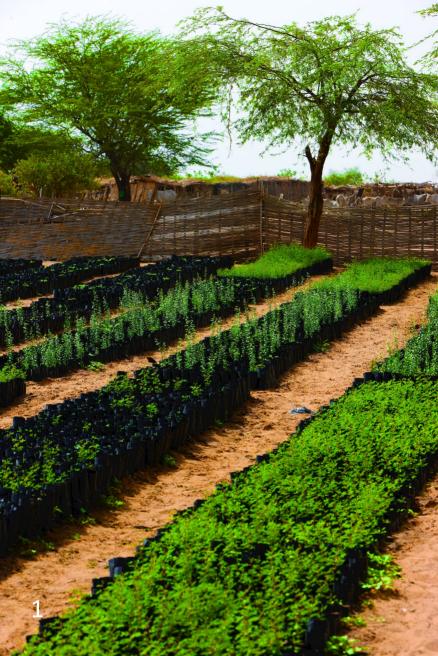

## **GALLERY WALK—IMAGE SOURCES**

1. A Tree Nursery for the Great Green Wall in Widou Thiengoly, Senegal.

Powers, D. S. (2014, November 18). Holding Back the Sahara. *The New York Times*. Retrieved from <a href="https://www.nytimes.com/2014/11/19/business/energy-environment/senegal-great-green-wall-sahara-desert.html">https://www.nytimes.com/2014/11/19/business/energy-environment/senegal-great-green-wall-sahara-desert.html</a>? r=0