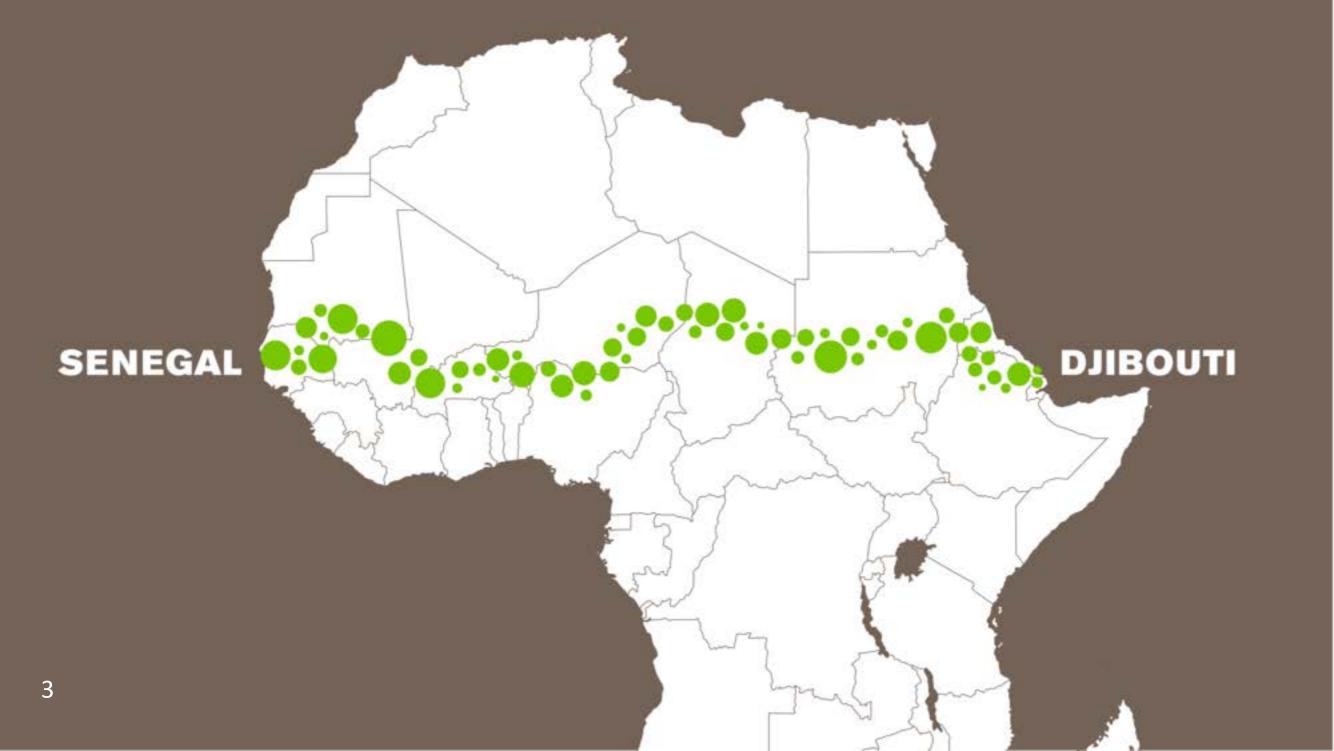

3. The Great Green Wall.

Great Green Wall. (n.d.). Results. Retrieved from https://www.greatgreenwall.org/results

4. Grazing in the Sahel.

Bascomb, B. (2012, June 18). Senegal Builds Africa's Great Green Wall of Trees. *Pulitzer Center*. Retrieved from <a href="https://pulitzercenter.org/reporting/senegal-builds-africas-great-green-wall-trees#slideshow-5">https://pulitzercenter.org/reporting/senegal-builds-africas-great-green-wall-trees#slideshow-5</a>