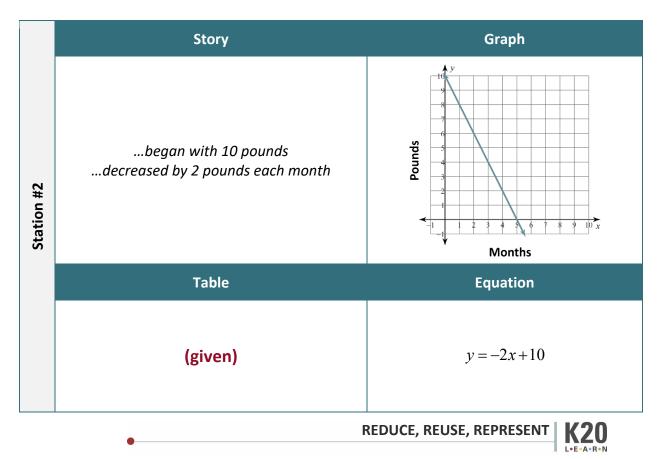

## FUNCTION FIELDWORK (SAMPLE RESPONSES)





|            |         | St                  | tory |    | Graph    |                          |
|------------|---------|---------------------|------|----|----------|--------------------------|
| Station #3 |         | begar<br>lost \$0.5 |      |    | (given)  |                          |
|            |         | Та                  | able |    | Equation |                          |
|            |         |                     |      |    |          |                          |
|            | hours   | 0                   | 2    | 4  | 6        | $y = -\frac{1}{2}x + 30$ |
|            | dollars | 30                  | 29   | 28 | 27       | 2 2                      |
|            |         |                     |      |    |          |                          |















|