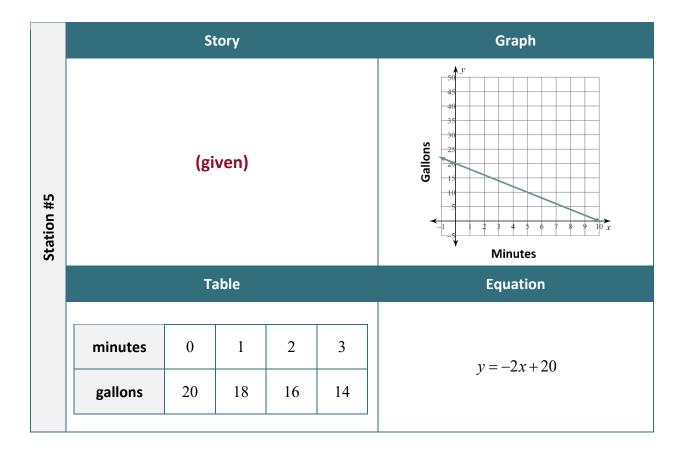

RESPONSES)





|            |         | St                  | tory |    | Graph    |                          |
|------------|---------|---------------------|------|----|----------|--------------------------|
| Station #3 |         | begar<br>lost \$0.5 |      |    | (given)  |                          |
|            |         | Та                  | able |    | Equation |                          |
|            |         |                     |      |    |          |                          |
|            | hours   | 0                   | 2    | 4  | 6        | $y = -\frac{1}{2}x + 30$ |
|            | dollars | 30                  | 29   | 28 | 27       | 2 2                      |
|            |         |                     |      |    |          |                          |















|            |               | St                   | tory |   | Graph    |        |
|------------|---------------|----------------------|------|---|----------|--------|
| Station #7 | b<br>increase | began w<br>ed by 3 s |      |   | (given)  |        |
| Ň          |               | Та                   | able |   | Equation |        |
|            | spiders       | 0                    | 1    | 2 | 3        |        |
|            | minutes       | 0                    | 3    | 6 | 9        | y = 3x |
|            |               |                      |      |   |          |        |





**REDUCE, REUSE, REPRESENT**