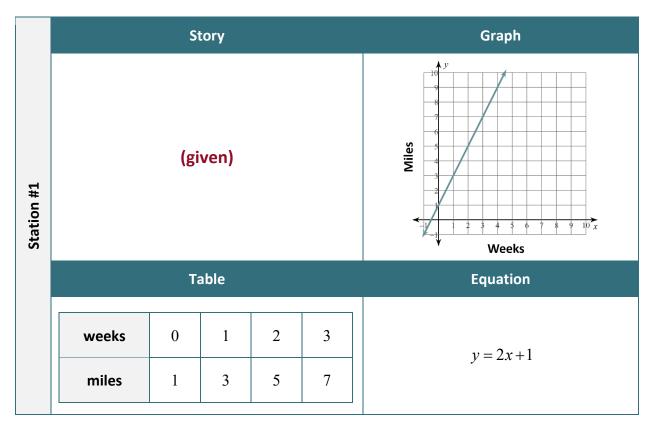

## FUNCTION FIELDWORK (SAMPLE RESPONSES)





|            |         | St                  | tory |    | Graph    |                          |
|------------|---------|---------------------|------|----|----------|--------------------------|
| Station #3 |         | begar<br>lost \$0.5 |      |    | (given)  |                          |
|            |         | Та                  | able |    | Equation |                          |
|            |         |                     |      |    |          |                          |
|            | hours   | 0                   | 2    | 4  | 6        | $y = -\frac{1}{2}x + 30$ |
|            | dollars | 30                  | 29   | 28 | 27       | 2 2                      |
|            |         |                     |      |    |          |                          |















|