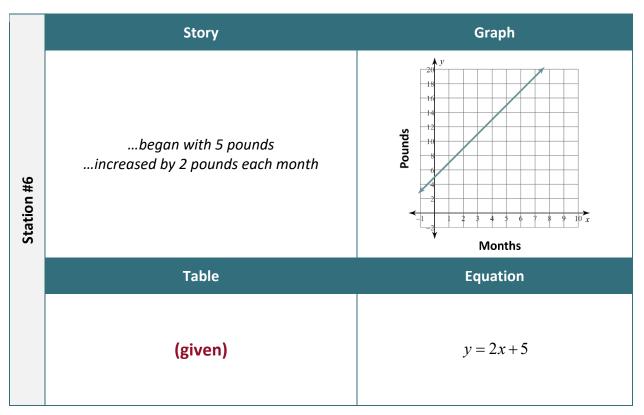

## FUNCTION FIELDWORK (SAMPLE RESPONSES)

|            |         | St                  | tory |    | Graph    |                          |
|------------|---------|---------------------|------|----|----------|--------------------------|
| Station #3 |         | begar<br>lost \$0.5 |      |    | (given)  |                          |
|            |         | Та                  | able |    | Equation |                          |
|            |         |                     |      |    |          |                          |
|            | hours   | 0                   | 2    | 4  | 6        | $y = -\frac{1}{2}x + 30$ |
|            | dollars | 30                  | 29   | 28 | 27       | 2 2                      |
|            |         |                     |      |    |          |                          |