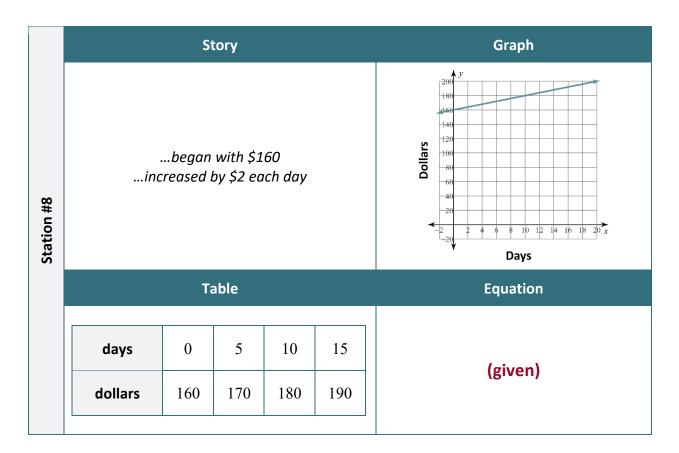

|            |               | St                   | tory |   | Graph    |        |
|------------|---------------|----------------------|------|---|----------|--------|
| Station #7 | b<br>increase | began w<br>ed by 3 s |      |   | (given)  |        |
| Ň          |               | Та                   | able |   | Equation |        |
|            | spiders       | 0                    | 1    | 2 | 3        |        |
|            | minutes       | 0                    | 3    | 6 | 9        | y = 3x |
|            |               |                      |      |   |          |        |