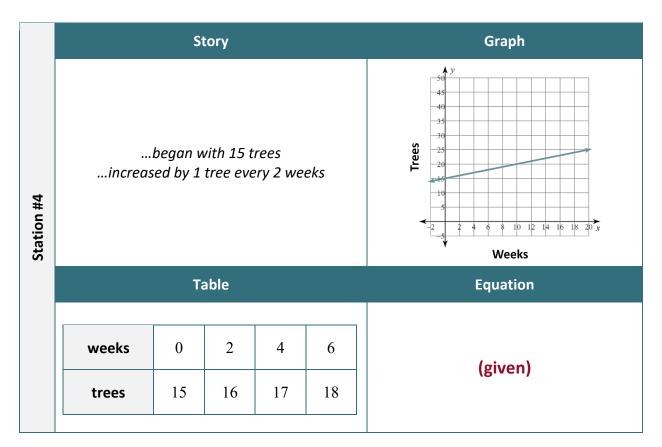

SAMPLE RESPONSES)





|            |         | St                  | tory |    | Graph    |                          |
|------------|---------|---------------------|------|----|----------|--------------------------|
| Station #3 |         | begar<br>lost \$0.5 |      |    | (given)  |                          |
|            |         | Та                  | able |    | Equation |                          |
|            |         |                     |      |    |          |                          |
|            | hours   | 0                   | 2    | 4  | 6        | $y = -\frac{1}{2}x + 30$ |
|            | dollars | 30                  | 29   | 28 | 27       | 2 2                      |
|            |         |                     |      |    |          |                          |















|            |               | St                   | tory |   | Graph    |        |
|------------|---------------|----------------------|------|---|----------|--------|
| Station #7 | b<br>increase | began w<br>ed by 3 s |      |   | (given)  |        |
| Ň          |               | Та                   | able |   | Equation |        |
|            | spiders       | 0                    | 1    | 2 | 3        |        |
|            | minutes       | 0                    | 3    | 6 | 9        | y = 3x |
|            |               |                      |      |   |          |        |





**REDUCE, REUSE, REPRESENT**