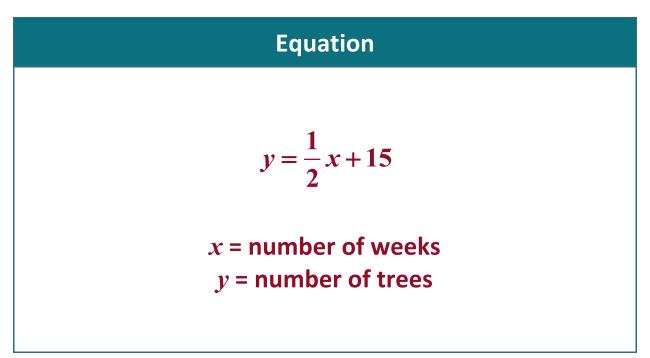

- **Climatologist:** Create the graph.
- **Ecologist:** Help your team, then lead the team discussion.
- **Solar Technician:** Create the table.
- Wildlife Biologist: Create the equation.

| months | 0  | 1 | 2 | 3 |
|--------|----|---|---|---|
| pounds | 10 | 8 | 6 | 4 |

- **Climatologist:** Create the graph.
- **Ecologist:** Help your team, then lead the team discussion.
- **Solar Technician:** Create the table.
- Wildlife Biologist: Create the equation.

| Table  |   |    |    |    |  |  |  |
|--------|---|----|----|----|--|--|--|
|        |   |    |    |    |  |  |  |
| months | 0 | 5  | 10 | 15 |  |  |  |
| pounds | 5 | 15 | 25 | 35 |  |  |  |