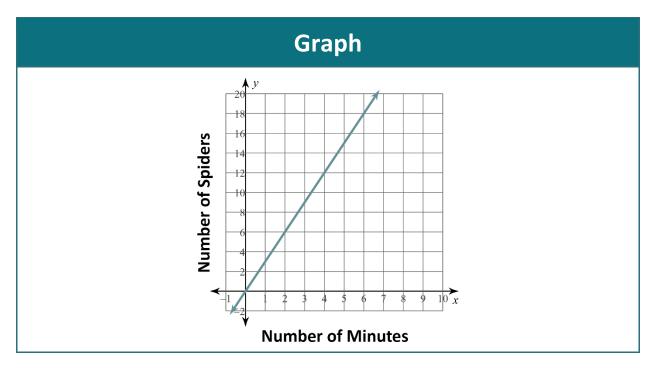

### **LINEAR STATION: #8**

- **Climatologist:** Help your team, then lead the team discussion.
- **Ecologist:** Create the table.
- **Solar Technician:** Create the story.
- Wildlife Biologist: Create the graph.