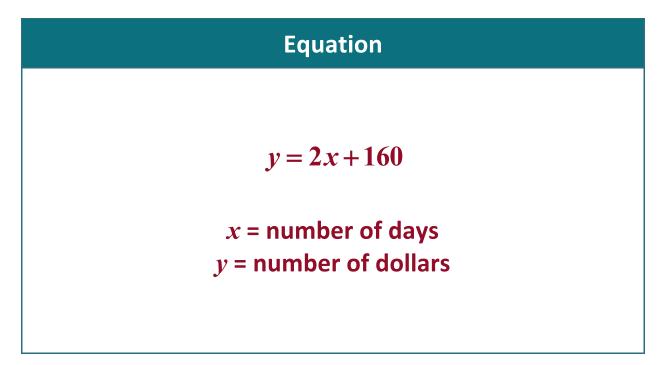

- **Climatologist:** Create the story.
- **Ecologist:** Create the graph.
- **Solar Technician:** Create the equation.
- Wildlife Biologist: Help your team, then lead the team discussion.

- **Climatologist:** Create the table.
- **Ecologist:** Create the equation.
- Solar Technician: Help your team, then lead the team discussion.
- Wildlife Biologist: Create the story.