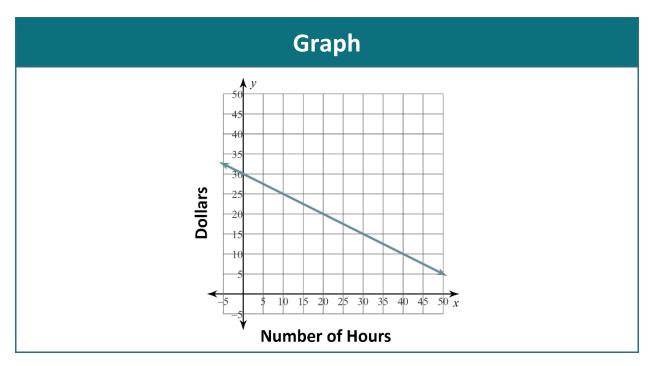

- **Climatologist:** Help your team, then lead the team discussion.
- **Ecologist:** Create the table.
- **Solar Technician:** Create the story.
- Wildlife Biologist: Create the graph.

**REDUCE, REUSE, REPRESENT** 

### **LINEAR STATION: #8**

- **Climatologist:** Help your team, then lead the team discussion.
- **Ecologist:** Create the table.
- **Solar Technician:** Create the story.
- Wildlife Biologist: Create the graph.